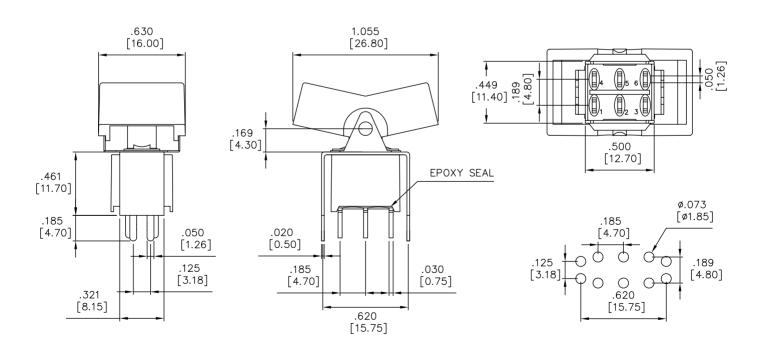

## **MATERIALS:**

CASE & BUSHING: PA9T.

ACTUATOR: Nylon, black std, internal o-ring sealed.

PANEL REAR MOUNT: Nylon, black std. SWITCH SUPPORT: Brass, tin plated.

ACTUATOR PIVOT & MOUNTING BRACKET: Nylon, black std.

ACTUATOR PIVOT RETAINER: Stainless steel.

TERMINAL SEAL: Epoxy.

Art. Nr. RND 210-00523